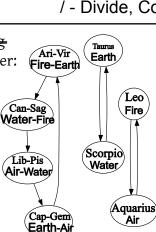

For Fortune-Telling

Forecasting consider:

Each cardinalmutable combo 'makes' the elements used by the next!

The Fixed signs transmute their opposites.

## Example: Cap-Gem -> Ari-Vir:

When you work on the Gemini-Capricorn axis through perhaps assembling a newly purchased chair, you do so through Virgo assembly of Aries, a shape (earth) refined by forethought (air^2 / earth). Get more esoteric with the words above!