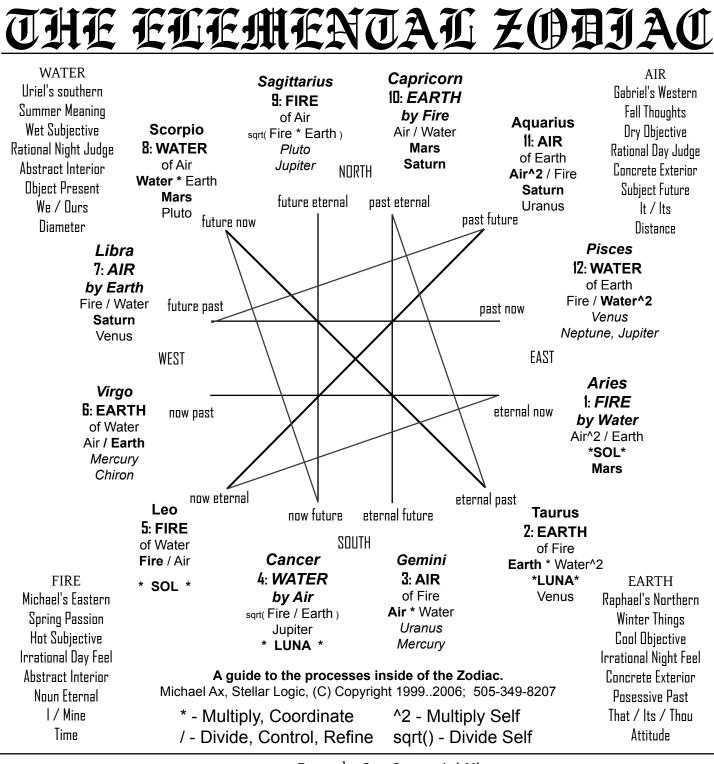

The Elemental Zodiac is based on Ohm's Law. The Science terms were mapped to their alchemical equivalents and the network of DC electricity was mapped using Jungian Insights.

The shape of this network is tetrahedronal, representative of the simplest of the Platonic Solids. Pythagoras called this shape "The Father of all things that living be." We think he was right.